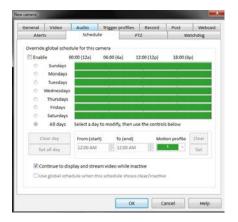

| Re      | check every day at   | 2:00:00 A    | M A                     |                       |             | Check for soft<br>update no |          |
| Automatic download and install                                                                                                                                                                                                                                                                                                                                                        | III Are | tomatic download and | d install    |                         |                       |             |                             |          |

## **Options Menu**



### **Record Scheduling Menu**